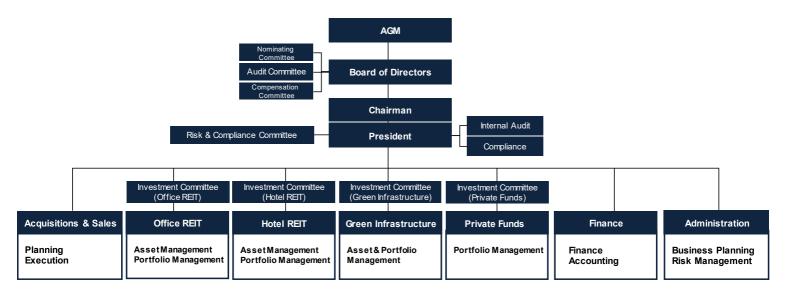

# **Reference: IIA Organization Chart**

### After Change

1. Organizational Change Details

In addition to Ichigo Green, IIA currently manages Ichigo Office REIT (8975), Ichigo Hotel REIT (3463), and private equity real estate funds. With this organizational change, IIA will transfer decisionmaking authority with respect to financing strategies, capital policy, and capital raising and new share issuance from the Finance Division for each investment entity to the responsible business units and place the respective Investment Committees directly above each business unit.