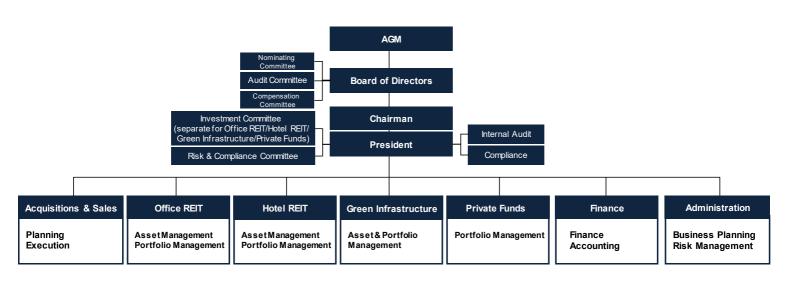

# **Reference: IIA Organization Chart**

#### Before Change

1. Organizational Change Details

In addition to Ichigo Green, IIA currently manages Ichigo Office REIT (8975), Ichigo Hotel REIT (3463), and private equity real estate funds. With this organizational change, IIA will transfer decisionmaking authority with respect to financing strategies, capital policy, and capital raising and new share issuance from the Finance Division for each investment entity to the responsible business units and place the respective Investment Committees directly above each business unit.